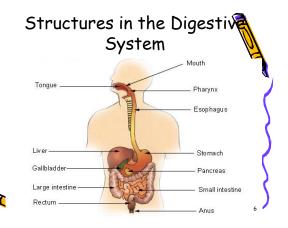

## Copy this on L1

(orange sheet)

Digestive system
 Function - To break
 <u>down</u> the food we eat
 into smaller parts so the
 body can use them to
 build and nourish cells
 and provide energy