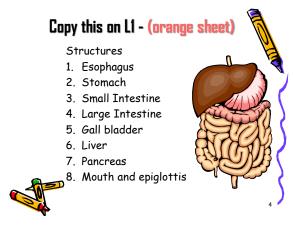

## Copy this on L1

(orange sheet)

Digestive system
 Function - To break
 <u>down</u> the food we eat
 into smaller parts so the
 body can use them to
 build and nourish cells
 and provide energy